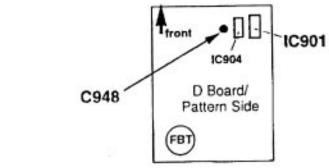

1. Replace IC901. Refer to illustration shown below.

2. Replace C948 with 0.22  $\mu$ F part. Refer to illustration shown below.

## C948 & IC901 LOCATION

The procedure is completed.